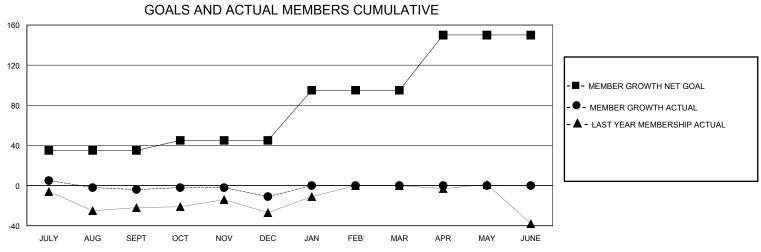

## District A 3

GMT: LOCATION ONTARIO GMT CA

| QUARTER GOAL ACTUAL MEMBERS AC                                                                                                                                                                                                                                                                                                                                                                                                                                                                                                                                                                                                                                                                                                                                                                                                                                                                                                                                                                                                                                                                                                                                                                                               | •             |               |             |               |                       |    |    | • • • • • • • • • • • • • • • • • • • •            |  |
|------------------------------------------------------------------------------------------------------------------------------------------------------------------------------------------------------------------------------------------------------------------------------------------------------------------------------------------------------------------------------------------------------------------------------------------------------------------------------------------------------------------------------------------------------------------------------------------------------------------------------------------------------------------------------------------------------------------------------------------------------------------------------------------------------------------------------------------------------------------------------------------------------------------------------------------------------------------------------------------------------------------------------------------------------------------------------------------------------------------------------------------------------------------------------------------------------------------------------|---------------|---------------|-------------|---------------|-----------------------|----|----|----------------------------------------------------|--|
| QUARTER         NEW CLUB GOAL         NEW CLUBS         DROPPED CLUBS           JULY/AUG/SEPT         0         0         0           OCT/NOV/DEC         1         0         0           JAN/FEB/MAR         0         0         0           JAN/FEB/MAR         0         0         0           JAN/FEB/MAR         0         0         0           JAN/FEB/MAR         50         22         7                                                                                                                                                                                                                                                                                                                                                                                                                                                                                                                                                                                                                                                                                                                                                                                                                            |               | Club          | os          |               | Members               |    |    |                                                    |  |
| QUARTER         GOAL         MEMBERS ACTUAL         MEMBERS ACTUAL           JULY/AUG/SEPT         0         0         0         JULY/AUG/SEPT         35         34         30           OCT/NOV/DEC         1         0         0         OCT/NOV/DEC         10         45         45           JAN/FEB/MAR         0         0         0         JAN/FEB/MAR         50         22         7                                                                                                                                                                                                                                                                                                                                                                                                                                                                                                                                                                                                                                                                                                                                                                                                                             |               | RESULTS FOI   | R 2023-2024 |               | RESULTS FOR 2023-2024 |    |    |                                                    |  |
| OCT/NOV/DEC 1 0 0 OCT/NOV/DEC 10 45 45  JAN/FEB/MAR 0 0 0 JAN/FEB/MAR 50 22 7                                                                                                                                                                                                                                                                                                                                                                                                                                                                                                                                                                                                                                                                                                                                                                                                                                                                                                                                                                                                                                                                                                                                                | QUARTER       | NEW CLUB GOAL | NEW CLUBS   | DROPPED CLUBS | QUARTER MEMI          |    |    | DROPPED<br>MEMBERS ACTUAL<br>(including transfers) |  |
| JAN/FEB/MAR 0 0 0 JAN/FEB/MAR 50 22 7                                                                                                                                                                                                                                                                                                                                                                                                                                                                                                                                                                                                                                                                                                                                                                                                                                                                                                                                                                                                                                                                                                                                                                                        | JULY/AUG/SEPT | 0             | 0           | 0             | JULY/AUG/SEPT         | 35 | 34 | 30                                                 |  |
| 0,114,125,114,11                                                                                                                                                                                                                                                                                                                                                                                                                                                                                                                                                                                                                                                                                                                                                                                                                                                                                                                                                                                                                                                                                                                                                                                                             | OCT/NOV/DEC   | 1             | 0           | 0             | OCT/NOV/DEC           | 10 | 45 | 45                                                 |  |
| APR/MAY/JUNE         0         0         0         0         0         0         0         0         0         0         0         0         0         0         0         0         0         0         0         0         0         0         0         0         0         0         0         0         0         0         0         0         0         0         0         0         0         0         0         0         0         0         0         0         0         0         0         0         0         0         0         0         0         0         0         0         0         0         0         0         0         0         0         0         0         0         0         0         0         0         0         0         0         0         0         0         0         0         0         0         0         0         0         0         0         0         0         0         0         0         0         0         0         0         0         0         0         0         0         0         0         0         0         0         0 <t< td=""><td>JAN/FEB/MAR</td><td>0</td><td>0</td><td>0</td><td>JAN/FEB/MAR</td><td>50</td><td>22</td><td>7</td></t<> | JAN/FEB/MAR   | 0             | 0           | 0             | JAN/FEB/MAR           | 50 | 22 | 7                                                  |  |
|                                                                                                                                                                                                                                                                                                                                                                                                                                                                                                                                                                                                                                                                                                                                                                                                                                                                                                                                                                                                                                                                                                                                                                                                                              | APR/MAY/JUNE  | 0             | 0           | 0             | APR/MAY/JUNE          | 55 | 0  | 0                                                  |  |