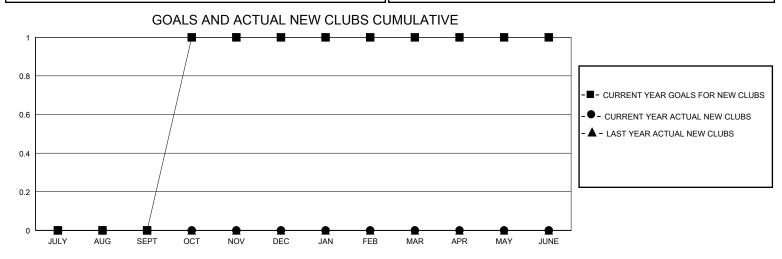

## District A 3

GMT: LOCATION ONTARIO GMT CA

| QUARTER GOAL ACTUAL MEMBERS AC                                                                                                                                                                                                                                                                                                                                                                                                                                                                                                                                                                                                                                                                                                                                                                                                                                                                                                                                                                                                                                                                                                                                                                                               | •             |               |             |               |                       |    |    | • • • • • • • • • • • • • • • • • • • •            |  |
|------------------------------------------------------------------------------------------------------------------------------------------------------------------------------------------------------------------------------------------------------------------------------------------------------------------------------------------------------------------------------------------------------------------------------------------------------------------------------------------------------------------------------------------------------------------------------------------------------------------------------------------------------------------------------------------------------------------------------------------------------------------------------------------------------------------------------------------------------------------------------------------------------------------------------------------------------------------------------------------------------------------------------------------------------------------------------------------------------------------------------------------------------------------------------------------------------------------------------|---------------|---------------|-------------|---------------|-----------------------|----|----|----------------------------------------------------|--|
| QUARTER         NEW CLUB GOAL         NEW CLUBS         DROPPED CLUBS           JULY/AUG/SEPT         0         0         0           OCT/NOV/DEC         1         0         0           JAN/FEB/MAR         0         0         0           JAN/FEB/MAR         0         0         0           JAN/FEB/MAR         0         0         0           JAN/FEB/MAR         50         22         7                                                                                                                                                                                                                                                                                                                                                                                                                                                                                                                                                                                                                                                                                                                                                                                                                            |               | Club          | os          |               | Members               |    |    |                                                    |  |
| QUARTER         GOAL         MEMBERS ACTUAL         MEMBERS ACTUAL           JULY/AUG/SEPT         0         0         0         JULY/AUG/SEPT         35         34         30           OCT/NOV/DEC         1         0         0         OCT/NOV/DEC         10         45         45           JAN/FEB/MAR         0         0         0         JAN/FEB/MAR         50         22         7                                                                                                                                                                                                                                                                                                                                                                                                                                                                                                                                                                                                                                                                                                                                                                                                                             |               | RESULTS FOI   | R 2023-2024 |               | RESULTS FOR 2023-2024 |    |    |                                                    |  |
| OCT/NOV/DEC 1 0 0 OCT/NOV/DEC 10 45 45  JAN/FEB/MAR 0 0 0 JAN/FEB/MAR 50 22 7                                                                                                                                                                                                                                                                                                                                                                                                                                                                                                                                                                                                                                                                                                                                                                                                                                                                                                                                                                                                                                                                                                                                                | QUARTER       | NEW CLUB GOAL | NEW CLUBS   | DROPPED CLUBS | QUARTER MEMI          |    |    | DROPPED<br>MEMBERS ACTUAL<br>(including transfers) |  |
| JAN/FEB/MAR 0 0 0 JAN/FEB/MAR 50 22 7                                                                                                                                                                                                                                                                                                                                                                                                                                                                                                                                                                                                                                                                                                                                                                                                                                                                                                                                                                                                                                                                                                                                                                                        | JULY/AUG/SEPT | 0             | 0           | 0             | JULY/AUG/SEPT         | 35 | 34 | 30                                                 |  |
| 0,114,125,114,11                                                                                                                                                                                                                                                                                                                                                                                                                                                                                                                                                                                                                                                                                                                                                                                                                                                                                                                                                                                                                                                                                                                                                                                                             | OCT/NOV/DEC   | 1             | 0           | 0             | OCT/NOV/DEC           | 10 | 45 | 45                                                 |  |
| APR/MAY/JUNE         0         0         0         0         0         0         0         0         0         0         0         0         0         0         0         0         0         0         0         0         0         0         0         0         0         0         0         0         0         0         0         0         0         0         0         0         0         0         0         0         0         0         0         0         0         0         0         0         0         0         0         0         0         0         0         0         0         0         0         0         0         0         0         0         0         0         0         0         0         0         0         0         0         0         0         0         0         0         0         0         0         0         0         0         0         0         0         0         0         0         0         0         0         0         0         0         0         0         0         0         0         0         0         0         0 <t< td=""><td>JAN/FEB/MAR</td><td>0</td><td>0</td><td>0</td><td>JAN/FEB/MAR</td><td>50</td><td>22</td><td>7</td></t<> | JAN/FEB/MAR   | 0             | 0           | 0             | JAN/FEB/MAR           | 50 | 22 | 7                                                  |  |
|                                                                                                                                                                                                                                                                                                                                                                                                                                                                                                                                                                                                                                                                                                                                                                                                                                                                                                                                                                                                                                                                                                                                                                                                                              | APR/MAY/JUNE  | 0             | 0           | 0             | APR/MAY/JUNE          | 55 | 0  | 0                                                  |  |